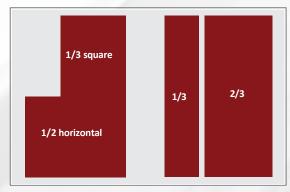

#### **MECHANICAL REQUIREMENTS**

| AD UNIT         | Wid      | th   | Depth    |      |  |
|-----------------|----------|------|----------|------|--|
| Space           | (inches) | (mm) | (inches) | (mm) |  |
| Full Page       | 7.0      | 178  | 9.75     | 248  |  |
| Two-page spread | 16.0     | 406  | 10.75    | 273  |  |
| 2/3 vertical    | 4.75     | 121  | 9.875    | 251  |  |
| 1/2 island      | 4.75     | 121  | 7.5      | 190  |  |
| 1/2 horizontal  | 7.25     | 184  | 4.75     | 121  |  |
| 1/2 vertical    | 3.5      | 89   | 9.875    | 251  |  |
| 1/3 square      | 4.75     | 121  | 4.75     | 121  |  |
| 1/3 vertical    | 2.25     | 57   | 9.875    | 251  |  |
| 1/4 page        | 3.5      | 89   | 4.75     | 121  |  |
| 1/6 page        | 2.25     | 57   | 4.75     | 120  |  |