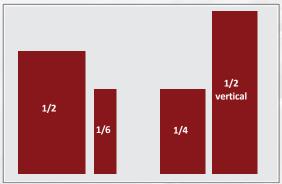

#### **MECHANICAL REQUIREMENTS**

| AD UNIT         | Wid      | th   | Depth    |      |  |
|-----------------|----------|------|----------|------|--|
| Space           | (inches) | (mm) | (inches) | (mm) |  |
| Full Page       | 7.0      | 178  | 9.75     | 248  |  |
| Two-page spread | 16.0     | 406  | 10.75    | 273  |  |
| 2/3 vertical    | 4.75     | 121  | 9.875    | 251  |  |
| 1/2 island      | 4.75     | 121  | 7.5      | 190  |  |
| 1/2 horizontal  | 7.25     | 184  | 4.75     | 121  |  |
| 1/2 vertical    | 3.5      | 89   | 9.875    | 251  |  |
| 1/3 square      | 4.75     | 121  | 4.75     | 121  |  |
| 1/3 vertical    | 2.25     | 57   | 9.875    | 251  |  |
| 1/4 page        | 3.5      | 89   | 4.75     | 121  |  |
| 1/6 page        | 2.25     | 57   | 4.75     | 120  |  |