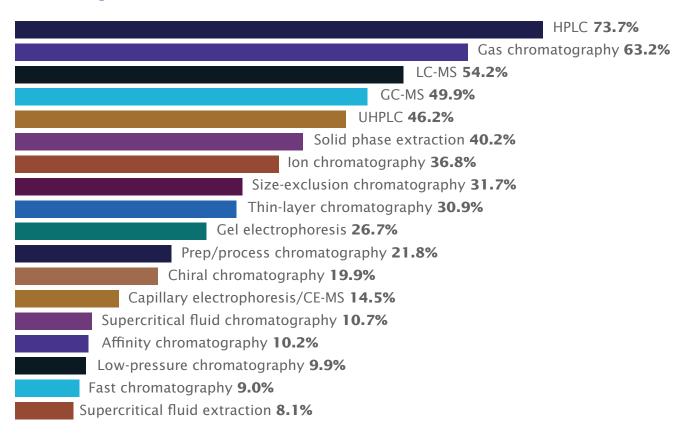

he continues that work today. Anurag Rathore, formerly of Amgen, is currently a professor at the Indian Institute of Technology

and a biotech CMC consultant. He has authored more than 200 papers and edited five books.







## AUDIENCE – PUBLICATION





Advertising in an AAM-audited publication ensures your message is reaching a qualified, quantifiable group of subscribers. With our audience of **50,235 qualified subscribers**<sup>†</sup>, you can be sure your message is being seen by subscribers in the industries and functions integral to the field of chromatography.

### **Primary Business**†



### Field of Work\*



### **Top 3 Job Titles\***



†AAM Audit, June 2017



<sup>\*</sup>Readership Survey, August 2017





### **Job Functions**<sup>†</sup>



### **Techniques Used**\*









### WEBSITE

### www.chromatographyonline.com

Average Audited Unique Browsers<sup>†</sup>

49,049

Average Audited Page Impressions<sup>†</sup>

142,049

### **E-NEWSLETTERS**

### e-Separation Solutions

Average Audited Distribution<sup>†</sup>

23,680

### e-Application Note Alert

Average Audited Distribution<sup>†</sup>

24,756

### **AVAILABLE OPPORTUNITIES**

### **Website**

### chromatographyonline.com

- Banner Ads
- Expandable Video Banner Ads
- Interstitials
- Page Peel
- Page Push
- Videos
- Sponsored Content
- Sponsored Link
- Ad Retargeting
- Geotargeting
- Native Advertising

### e-Separation Solutions

- Banner Ads
- Text Ads
- Featured Products
- Featured Videos
- Featured Poster

### **Issue Alerts**

- Banner Ads
- Text Ads
- Featured Products
- Featured Videos